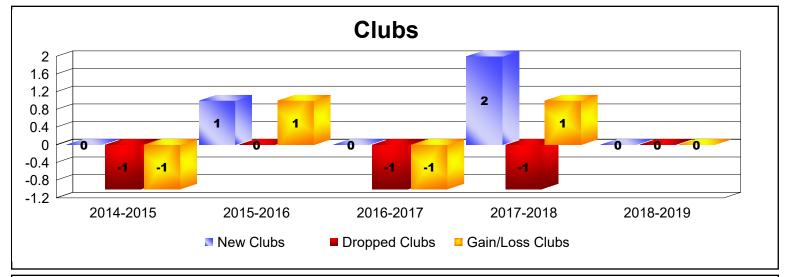

MBR0065 Page 1 of 3 10/23/2019 1:29:21PM

District 204 CNMI As of June 2019 Cumulative

| Year      | New<br>Clubs | Dropped<br>Clubs | Gain/<br>Loss<br>Clubs | New<br>Members | Charter<br>Members | Reinstate<br>Members | Transfer<br>Members | Total<br>Member<br>Added | Total<br>Members<br>Dropped | Gain/<br>Loss<br>Members |
|-----------|--------------|------------------|------------------------|----------------|--------------------|----------------------|---------------------|--------------------------|-----------------------------|--------------------------|
| 2014-2015 | 0            | -1               | -1                     | 22             | 0                  | 2                    | 4                   | 28                       | -36                         | -8                       |
| 2015-2016 | 1            | 0                | 1                      | 30             | 31                 | 2                    | 0                   | 63                       | -20                         | 43                       |
| 2016-2017 | 0            | -1               | -1                     | 38             | 0                  | 2                    | 0                   | 40                       | -38                         | 2                        |
| 2017-2018 | 2            | -1               | 1                      | 48             | 43                 | 1                    | 0                   | 92                       | -80                         | 12                       |
| 2018-2019 | 0            | 0                | 0                      | 29             | 42                 | 1                    | 0                   | 72                       | -59                         | 13                       |
| Average   | 1            | -1               | 0                      | 33             | 23                 | 2                    | 1                   | 59                       | -47                         | 12                       |