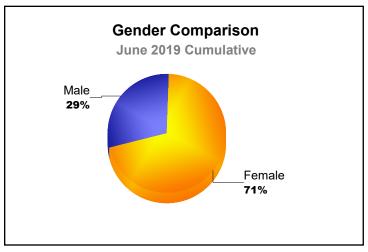

| -38                         | 2                        |
| 2017-2018 | 2            | -1               | 1                      | 48             | 43                 | 1                    | 0                   | 92                       | -80                         | 12                       |
| 2018-2019 | 0            | 0                | 0                      | 29             | 42                 | 1                    | 0                   | 72                       | -59                         | 13                       |
| Average   | 1            | -1               | 0                      | 33             | 23                 | 2                    | 1                   | 59                       | -47                         | 12                       |









MBR0065 Page 2 of 3 10/23/2019 1:29:21PM

| Year      | New<br>Clubs | Dropped<br>Clubs | Gain/<br>Loss<br>Clubs | New<br>Members | Charter<br>Members | Reinstate<br>Members | Transfer<br>Members | Total<br>Member<br>Added | Total<br>Members<br>Dropped | Gain/<br>Loss<br>Members |
|-----------|--------------|------------------|------------------------|----------------|--------------------|----------------------|---------------------|--------------------------|-----------------------------|--------------------------|
| 2014-2015 |              | 0                | 0                      | 0              | 0                  | 0                    | 0                   | 0                        | -11                         | -11                      |
| 2015-2016 | 0            | 0