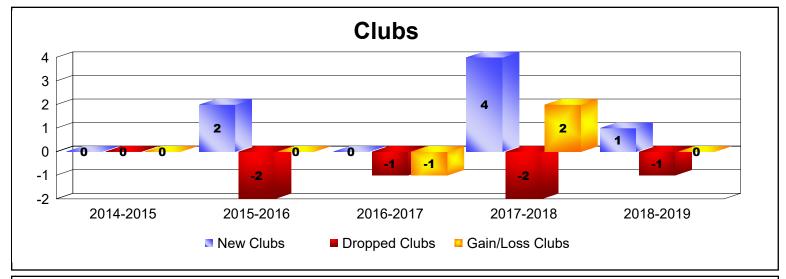

| Year      | New<br>Clubs | Dropped<br>Clubs | Gain/<br>Loss<br>Clubs | New<br>Members | Charter<br>Members | Reinstate<br>Members | Transfer<br>Members | Total<br>Member<br>Added | Total<br>Members<br>Dropped | Gain/<br>Loss<br>Members |
|-----------|--------------|------------------|------------------------|----------------|--------------------|----------------------|---------------------|--------------------------|-----------------------------|--------------------------|
| 2014-2015 | 0            | 0                | 0                      | 88             | 1                  | 0                    | 2                   | 91                       | -70                         | 21                       |
| 2015-2016 | 2            | -2               | 0                      | 121            | 58                 | 2                    | 0                   | 181                      | -58                         | 123                      |
| 2016-2017 | 0            | -1               | -1                     | 97             | 0                  | 0                    | 0                   | 97                       | -91                         | 6                        |
| 2017-2018 | 4            | -2               | 2                      | 126            | 120                | 7                    | 1                   | 254                      | -204                        | 50                       |
| 2018-2019 | 1            | -1               | 0                      | 75             | 28                 | 15                   | 5                   | 123                      | -201                        | -78                      |
| Average   | 1            | -1               | 0                      | 101            | 41                 | 5                    | 2                   | 149                      | -125                        | 24                       |