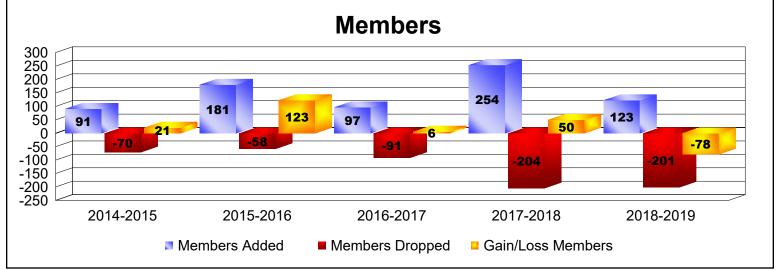

| Year      | New<br>Clubs | Dropped<br>Clubs | Gain/<br>Loss<br>Clubs | New<br>Members | Charter<br>Members | Reinstate<br>Members | Transfer<br>Members | Total<br>Member<br>Added | Total<br>Members<br>Dropped | Gain/<br>Loss<br>Members |
|-----------|--------------|------------------|------------------------|----------------|--------------------|----------------------|---------------------|--------------------------|-----------------------------|--------------------------|
| 2014-2015 | 0            | 0                | 0                      | 88             | 1                  | 0                    | 2                   | 91                       | -70                         | 21                       |
| 2015-2016 | 2            | -2               | 0                      | 121            | 58                 | 2                    | 0                   | 181                      | -58                         | 123                      |
| 2016-2017 | 0            | -1               | -1                     | 97             | 0                  | 0                    | 0                   | 97                       | -91                         | 6                        |
| 2017-2018 | 4            | -2               | 2                      | 126            | 120                | 7                    | 1                   | 254                      | -204                        | 50                       |
| 2018-2019 | 1            | -1               | 0                      | 75             | 28                 | 15                   | 5                   | 123                      | -201                        | -78                      |
| Average   | 1            | -1               | 0                      | 101            | 41                 | 5                    | 2                   | 149                      | -125                        | 24                       |