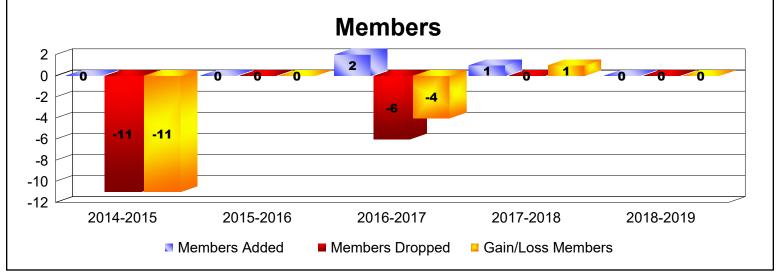

MBR0065 Page 2 of 3 10/23/2019 1:29:21PM

| Year      | New<br>Clubs | Dropped<br>Clubs | Gain/<br>Loss<br>Clubs | New<br>Members | Charter<br>Members | Reinstate<br>Members | Transfer<br>Members | Total<br>Member<br>Added | Total<br>Members<br>Dropped | Gain/<br>Loss<br>Members |
|-----------|--------------|------------------|------------------------|----------------|--------------------|----------------------|---------------------|--------------------------|-----------------------------|--------------------------|
| 2014-2015 |              | 0                | 0                      | 0              | 0                  | 0                    | 0                   | 0                        | -11                         | -11                      |
| 2015-2016 | 0            | 0                | 0                      | 0              | 0                  | 0                    | 0                   | 0                        | 0                           | 0                        |
| 2016-2017 | 0            | 0                | 0                      | 2              | 0                  | 0                    | 0                   | 2                        | -6                          | -4                       |
| 2017-2018 | 0            | 0                | 0                      | 1              | 0                  | 0                    | 0                   | 1                        | 0                           | 1                        |
| 2018-2019 | 0            | 0                | 0                      | 0              | 0                  | 0                    | 0                   | 0                        | 0                           | 0                        |
| Average   | 0            | 0                | 0                      | 1              | 0                  | 0                    | 0                   | 1                        | -3                          | -3                       |