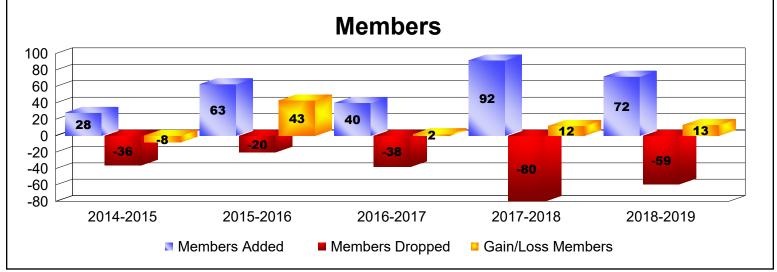

MBR0065 Page 1 of 3 10/23/2019 1:29:21PM

District 204 CNMI As of June 2019 Cumulative

| Year      | New<br>Clubs | Dropped<br>Clubs | Gain/<br>Loss<br>Clubs | New<br>Members | Charter<br>Members | Reinstate<br>Members | Transfer<br>Members | Total<br>Member<br>Added | Total<br>Members<br>Dropped | Gain/<br>Loss<br>Members |
|-----------|--------------|------------------|------------------------|----------------|--------------------|----------------------|---------------------|--------------------------|-----------------------------|--------------------------|
| 2014-2015 | 0            | -1               | -1                     | 22             | 0                  | 2                    | 4                   | 28                       | -36                         | -8                       |
| 2015-2016 | 1            | 0                | 1                      | 30             | 31                 | 2                    | 0                   | 63                       | -20                         | 43                       |
| 2016-2017 | 0            | -1               | -1                     | 38             | 0                  | 2                    | 0                   | 40                       | -38                         | 2                        |
| 2017-2018 | 2            | -1               | 1                      | 48             | 43                 | 1                    | 0                   | 92                       | -80                         | 12                       |
| 2018-2019 | 0            | 0                | 0                      | 29             | 42                 | 1                    | 0                   | 72                       | -59                         | 13                       |
| Average   | 1            | -1               | 0                      | 33             | 23                 | 2                    | 1                   | 59                       | -47                         | 12                       |