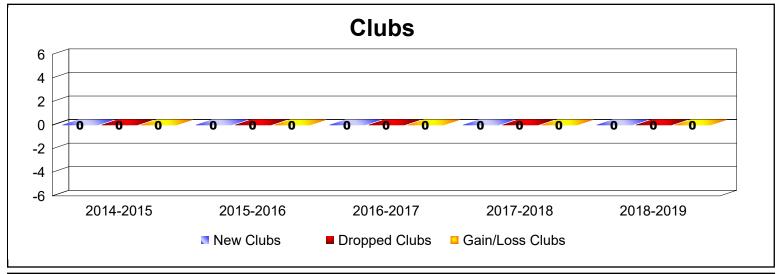

MBR0065 Page 2 of 3 10/23/2019 1:29:21PM

| Year      | New<br>Clubs | Dropped<br>Clubs | Gain/<br>Loss<br>Clubs | New<br>Members | Charter<br>Members | Reinstate<br>Members | Transfer<br>Members | Total<br>Member<br>Added | Total<br>Members<br>Dropped | Gain/<br>Loss<br>Members |
|-----------|--------------|------------------|------------------------|----------------|--------------------|----------------------|---------------------|--------------------------|-----------------------------|--------------------------|
| 2014-2015 |              | 0                | 0                      | 0              | 0                  | 0                    | 0                   | 0                        | -11                         | -11                      |
| 2015-2016 | 0            | 0                | 0                      | 0              | 0                  | 0                    | 0                   | 0                        | 0                           | 0                        |
| 2016-2017 | 0            | 0                | 0                      | 2              | 0                  | 0                    | 0                   | 2                        | -6                          | -4                       |
| 2017-2018 | 0            | 0                | 0                      | 1              | 0                  | 0                    | 0                   | 1                        | 0                           | 1                        |
| 2018-2019 | 0            | 0                | 0                      | 0              | 0                  | 0                    | 0                   | 0                        | 0                           | 0                        |
| Average   | 0            | 0                | 0                      | 1              | 0                  | 0                    | 0                   | 1                        | -3                          | -3                       |